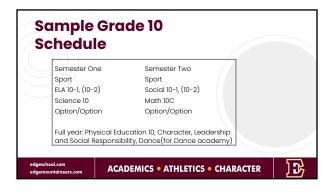

| How do                                 | l choos         | se my courses?                                                                                                                                                                                                                                                                                                                                                                                                                                                                                                                                                                                                                                                                                                                                                                                                                                                                                                                                                                                                                                                                                                                                                                                                                                                                                                                                                                                                                                                                                                                                                                                                                                                                                                                                                                                                                                                                                                                                                                                                                                                                                                                 | 2         |
|----------------------------------------|-----------------|--------------------------------------------------------------------------------------------------------------------------------------------------------------------------------------------------------------------------------------------------------------------------------------------------------------------------------------------------------------------------------------------------------------------------------------------------------------------------------------------------------------------------------------------------------------------------------------------------------------------------------------------------------------------------------------------------------------------------------------------------------------------------------------------------------------------------------------------------------------------------------------------------------------------------------------------------------------------------------------------------------------------------------------------------------------------------------------------------------------------------------------------------------------------------------------------------------------------------------------------------------------------------------------------------------------------------------------------------------------------------------------------------------------------------------------------------------------------------------------------------------------------------------------------------------------------------------------------------------------------------------------------------------------------------------------------------------------------------------------------------------------------------------------------------------------------------------------------------------------------------------------------------------------------------------------------------------------------------------------------------------------------------------------------------------------------------------------------------------------------------------|-----------|
| All Grade 10's take:                   |                 | -                                                                                                                                                                                                                                                                                                                                                                                                                                                                                                                                                                                                                                                                                                                                                                                                                                                                                                                                                                                                                                                                                                                                                                                                                                                                                                                                                                                                                                                                                                                                                                                                                                                                                                                                                                                                                                                                                                                                                                                                                                                                                                                              |           |
| English- ELA 10-1 (10-2                | ?)(5 credits)   |                                                                                                                                                                                                                                                                                                                                                                                                                                                                                                                                                                                                                                                                                                                                                                                                                                                                                                                                                                                                                                                                                                                                                                                                                                                                                                                                                                                                                                                                                                                                                                                                                                                                                                                                                                                                                                                                                                                                                                                                                                                                                                                                |           |
| Social- Soc 10-1 (10-2)                | (5 credits)     |                                                                                                                                                                                                                                                                                                                                                                                                                                                                                                                                                                                                                                                                                                                                                                                                                                                                                                                                                                                                                                                                                                                                                                                                                                                                                                                                                                                                                                                                                                                                                                                                                                                                                                                                                                                                                                                                                                                                                                                                                                                                                                                                |           |
| Math 10C (common)                      | (5 credits)     |                                                                                                                                                                                                                                                                                                                                                                                                                                                                                                                                                                                                                                                                                                                                                                                                                                                                                                                                                                                                                                                                                                                                                                                                                                                                                                                                                                                                                                                                                                                                                                                                                                                                                                                                                                                                                                                                                                                                                                                                                                                                                                                                |           |
| Science-Sci 10 (comn                   | non)(5 credits) |                                                                                                                                                                                                                                                                                                                                                                                                                                                                                                                                                                                                                                                                                                                                                                                                                                                                                                                                                                                                                                                                                                                                                                                                                                                                                                                                                                                                                                                                                                                                                                                                                                                                                                                                                                                                                                                                                                                                                                                                                                                                                                                                |           |
| Choose from Options                    | 8:              |                                                                                                                                                                                                                                                                                                                                                                                                                                                                                                                                                                                                                                                                                                                                                                                                                                                                                                                                                                                                                                                                                                                                                                                                                                                                                                                                                                                                                                                                                                                                                                                                                                                                                                                                                                                                                                                                                                                                                                                                                                                                                                                                |           |
| CALM 20 (3 credit)                     |                 | Sports Medicine (3 credit)                                                                                                                                                                                                                                                                                                                                                                                                                                                                                                                                                                                                                                                                                                                                                                                                                                                                                                                                                                                                                                                                                                                                                                                                                                                                                                                                                                                                                                                                                                                                                                                                                                                                                                                                                                                                                                                                                                                                                                                                                                                                                                     |           |
| Learning Strategies 15                 | (3 credit)      | Yoga 15 (3 credit)                                                                                                                                                                                                                                                                                                                                                                                                                                                                                                                                                                                                                                                                                                                                                                                                                                                                                                                                                                                                                                                                                                                                                                                                                                                                                                                                                                                                                                                                                                                                                                                                                                                                                                                                                                                                                                                                                                                                                                                                                                                                                                             |           |
| Math 15 (3 credit)                     |                 | Spanish 10 (5 credit)                                                                                                                                                                                                                                                                                                                                                                                                                                                                                                                                                                                                                                                                                                                                                                                                                                                                                                                                                                                                                                                                                                                                                                                                                                                                                                                                                                                                                                                                                                                                                                                                                                                                                                                                                                                                                                                                                                                                                                                                                                                                                                          |           |
| Personal Psychology (3                 | 3 credit)       | Grade 11 core course (with approval)                                                                                                                                                                                                                                                                                                                                                                                                                                                                                                                                                                                                                                                                                                                                                                                                                                                                                                                                                                                                                                                                                                                                                                                                                                                                                                                                                                                                                                                                                                                                                                                                                                                                                                                                                                                                                                                                                                                                                                                                                                                                                           |           |
|                                        |                 | ule: Physical Education-PE 10 (5 creation of the point of | dits) and |
| edgeschool.com<br>edgemountaineers.com | ACADEMI         | CS • ATHLETICS • CHARACTE                                                                                                                                                                                                                                                                                                                                                                                                                                                                                                                                                                                                                                                                                                                                                                                                                                                                                                                                                                                                                                                                                                                                                                                                                                                                                                                                                                                                                                                                                                                                                                                                                                                                                                                                                                                                                                                                                                                                                                                                                                                                                                      | R ] D     |